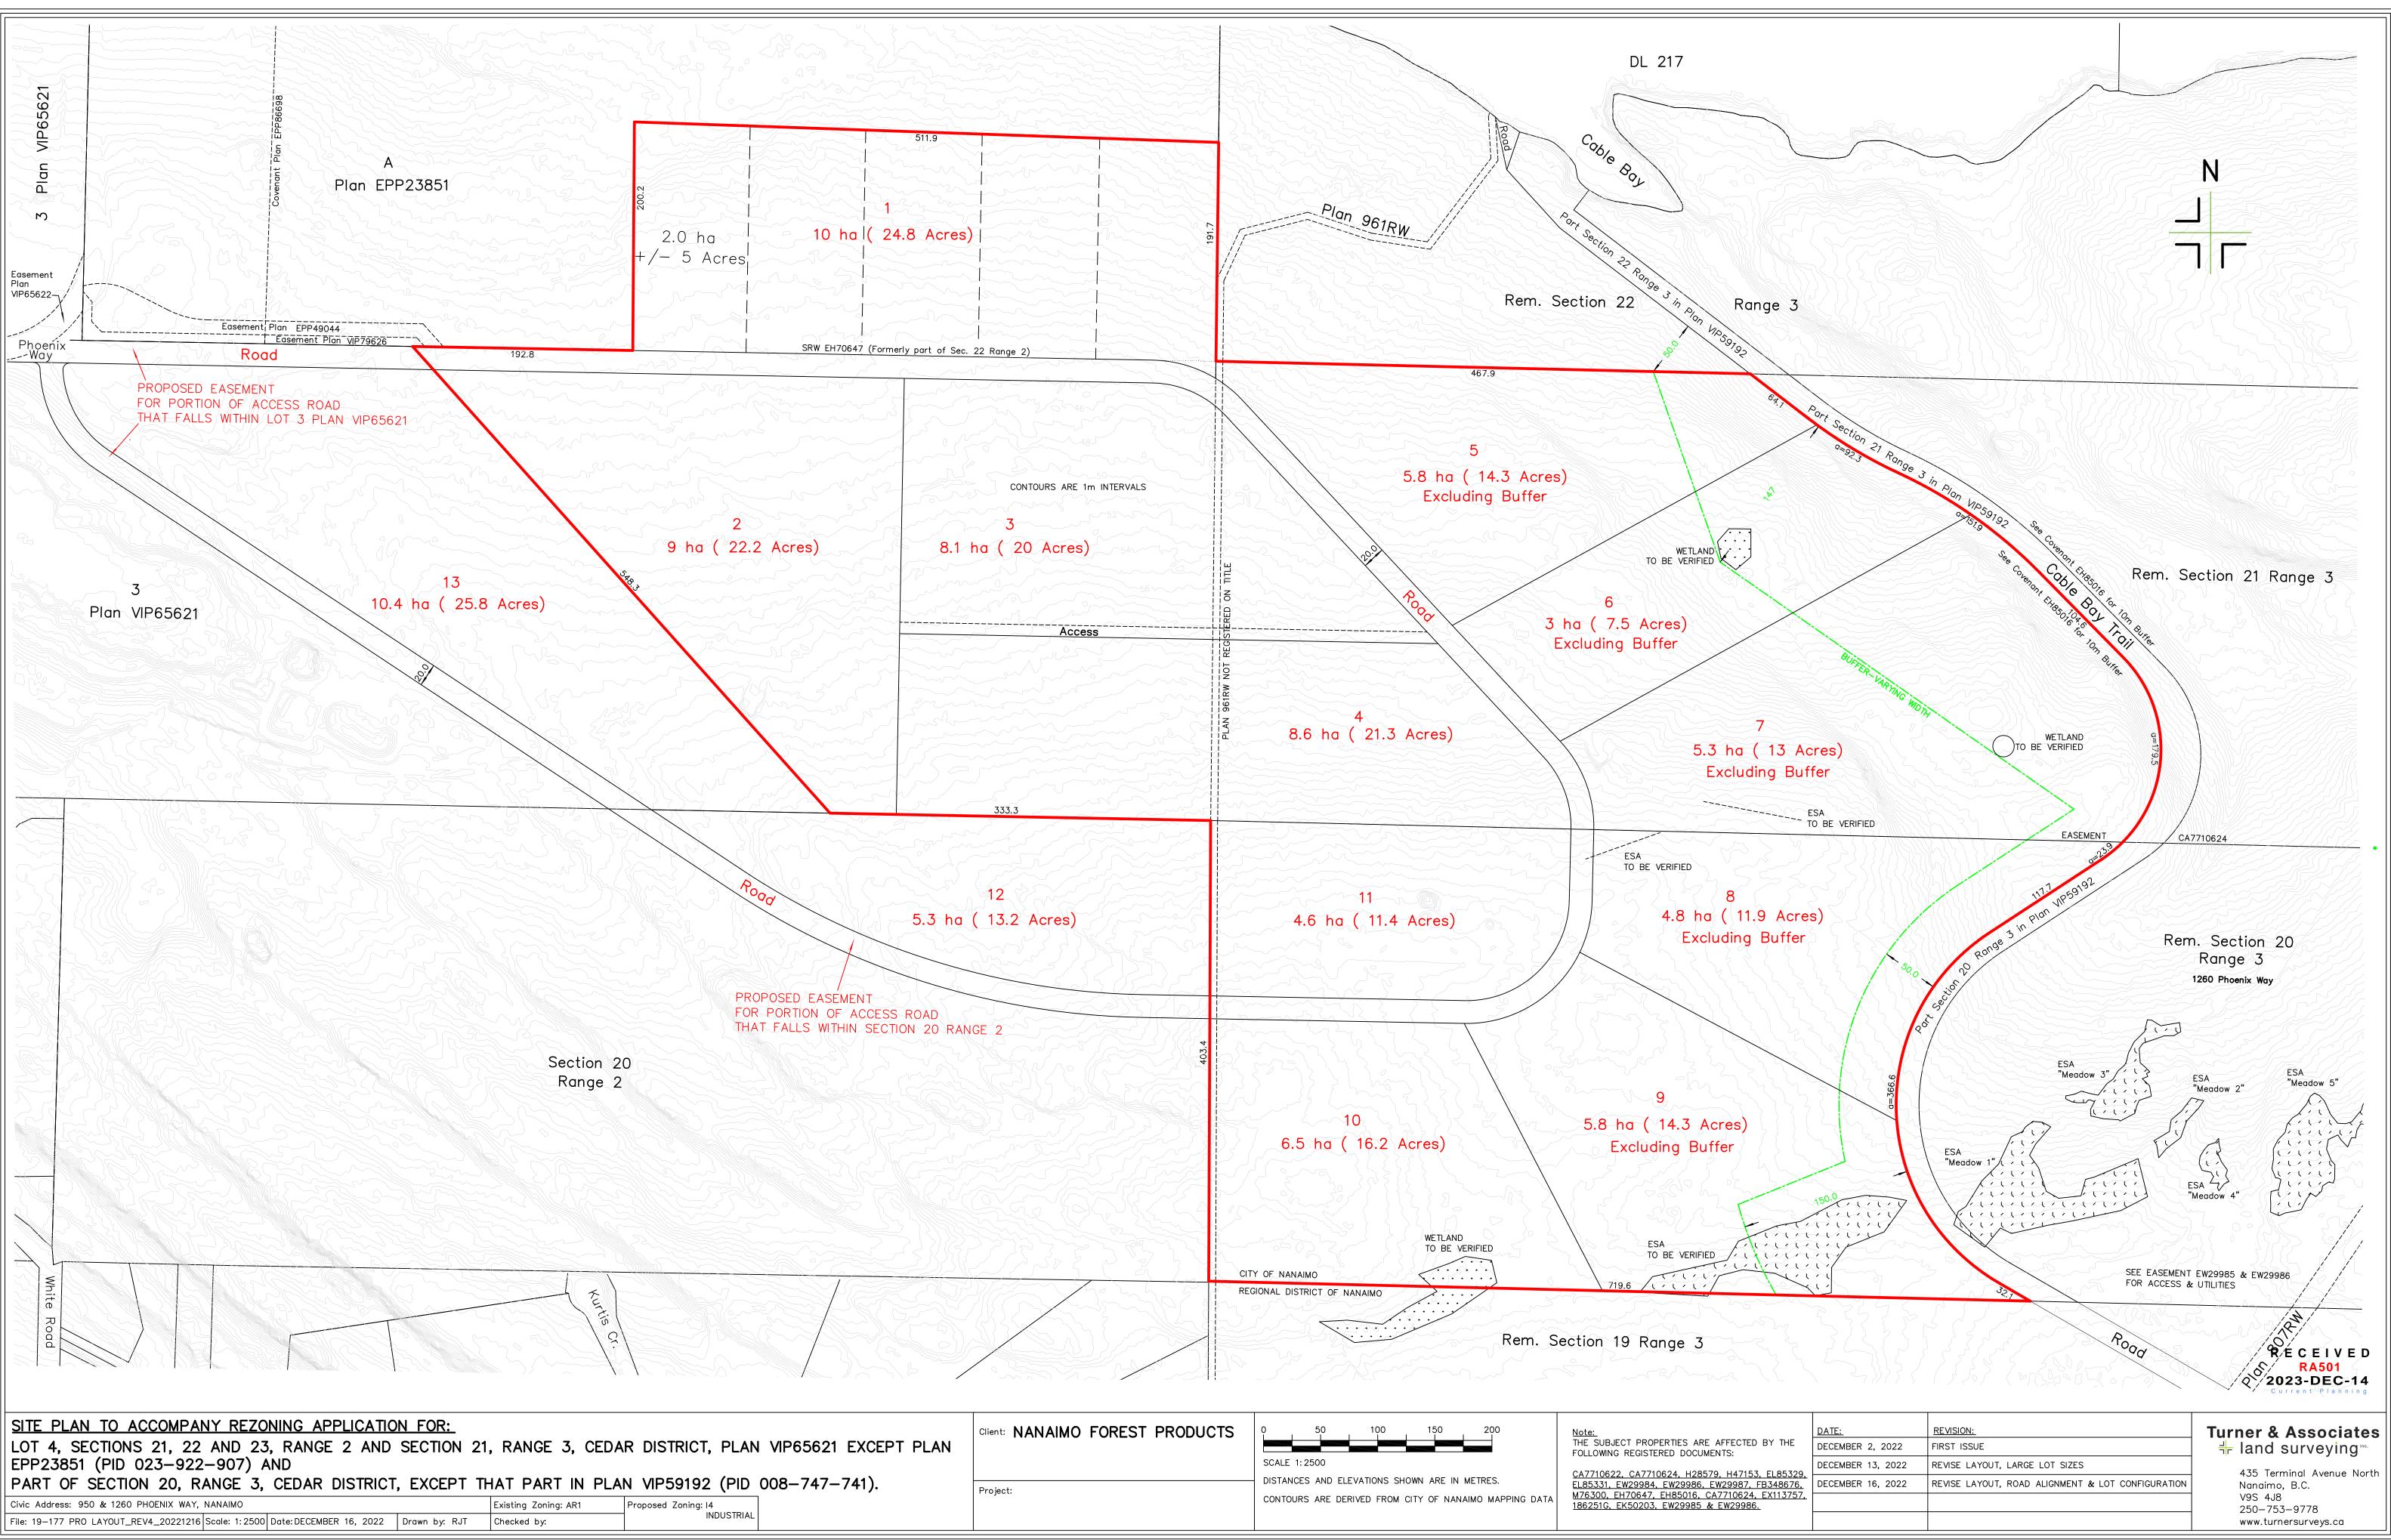

| CEPT PLAN | Client: NANAIMO FOREST PRODUCTS |                                                                                                                         | <u>Note:</u><br>THE SUBJECT PROPERTIES ARE AFFECTED BY TI<br>FOLLOWING REGISTERED DOCUMENTS:                                                                                   |
|-----------|---------------------------------|-------------------------------------------------------------------------------------------------------------------------|--------------------------------------------------------------------------------------------------------------------------------------------------------------------------------|
| ).        | Project:                        | SCALE 1:2500<br>DISTANCES AND ELEVATIONS SHOWN ARE IN METRES.<br>CONTOURS ARE DERIVED FROM CITY OF NANAIMO MAPPING DATA | CA7710622, CA7710624, H28579, H47153, EL85<br>EL85331, EW29984, EW29986, EW29987, FB3486<br>M76300, EH70647, EH85016, CA7710624, EX113<br>186251G, EK50203, EW29985 & EW29986. |